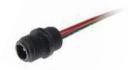

## MAC (1/2"-20) Series Receptacles

6 Conductor MAC Series Receptacle, 22AWG

Front Mount Receptacle

PG7 Thread

300 Volt, 4 amps

IP67 Rating

| # of Poles | Male Faceview | Color Code                                                                 | Rating     | Wire AWG | Male Receptacles |
|------------|---------------|----------------------------------------------------------------------------|------------|----------|------------------|
| 6          | 1/2"-20       | 1. Red/White 2. Red 3. Green/Yellow 4. Red/Yellow 5. Red/Black 6. Red/Blue | 300V<br>4A | 22 AWG   | MAC-6MR-PG7-PASW |