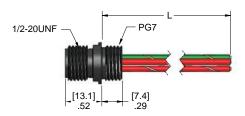

## MAC (1/2"-20) Series Receptacles

6 Conductor MAC Series Receptacle, 22AWG

Front Mount Receptacle

PG7 Thread

300 Volt, 4 amps

IP67 Rating

| # of Poles | Male Faceview | Color Code                                                                 | Rating     | Wire AWG | Male Receptacles |
|------------|---------------|----------------------------------------------------------------------------|------------|----------|------------------|
| 6          | 1/2"-20       | 1. Red/White 2. Red 3. Green/Yellow 4. Red/Yellow 5. Red/Black 6. Red/Blue | 300V<br>4A | 22 AWG   | MAC-6MR-PG7-PASW |

12" leads are standard. Longer lead lengths are available, please consult the factory for part numbers.

## **Specifications:**

Shell: Black Polyamide Insulator: Polyamide

Wire: 18 & 22 AWG: UL Style 1007/1569, 300V

Contacts: Copper Alloy with Gold Plating